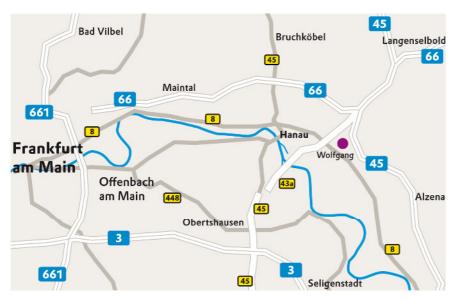

#### From Frankfurt Airport

- Drive on the A3 in the direction of Würzburg.
- From the Hanau exit, drive on the B43A towards Hanau/Gießen/ Fulda to the Hanau-Wolfgang exit.
- At the traffic lights, turn right towards Wolfgang Industrial Park (Industriepark Wolfgang).
- At the next set of traffic lights, turn left into the main entrance of Wolfgang Industrial Park.

## Driving on the A3 from Frankfurt or Würzburg

- From the Hanau B43A exit, drive towards Hanau/Gießen/ Fulda to the Hanau-Wolfgang exit
- and from there, as described above

#### Approaching from the A66 or A45

#### Driving on the A66 from Frankfurt or Fulda or on the A45 from Gießen or Aschaffenburg

- Exit the A66 or A45 at Hanauer Kreuz and drive towards Dieburg/Frankfurt Airport/Hanau-Wolfgang on the B43A.
- Take the Hanau-Wolfgang exit.
- At the traffic lights, turn right towards Wolfgang Industrial Park (Industriepark Wolfgang)
- At the next set of traffic lights, turn left into the main entrance of Wolfgang Industrial Park.