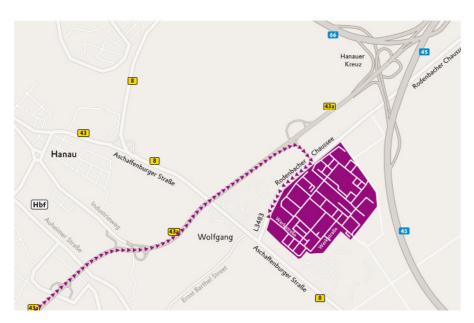

### Approaching from the A3

#### From Frankfurt Airport

- Drive on the A3 in the direction of Würzburg.
- From the Hanau exit, drive on the B43A towards Hanau/Gießen/ Fulda to the Hanau-Wolfgang exit.
- At the traffic lights, turn right towards Wolfgang Industrial Park (Industriepark Wolfgang).
- At the next set of traffic lights, turn left into the main entrance of Wolfgang Industrial Park.

## Driving on the A3 from Frankfurt or Würzburg

- From the Hanau B43A exit, drive towards Hanau/Gießen/ Fulda to the Hanau-Wolfgang exit
- and from there, as described above

#### Traveling by bus and train

- Travel by train or S-Bahn (commuter train) to Hanau Central Station (Hauptbahnhof).
- From there, at peak traffic times, take the #11 HSB bus line from the "Hanau Hbf/Auheimer Straße" stop towards
  - Wolfgang/Technologie-park
- Get off the bus at the "Degussa" stop. This takes you directly to the main entrance of Wolfgang Industrial Park.
- A cab ride from Hanau
   Central Station to Wolfgang
   Industrial Park takes about
   10-15 minutes.