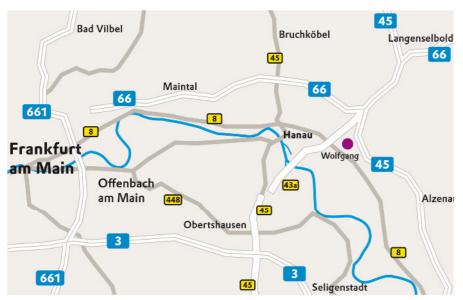

#### From Frankfurt Airport

- Drive on the A3 in the direction of Würzburg.
- From the Hanau exit, drive on the B43A towards Hanau/Gießen/ Fulda to the Hanau-Wolfgang exit.
- At the traffic lights, turn right towards Wolfgang Industrial Park (Industriepark Wolfgang).
- At the next set of traffic lights, turn left into the main entrance of Wolfgang Industrial Park.

## Driving on the A3 from Frankfurt or Würzburg

- From the Hanau B43A exit, drive towards Hanau/Gießen/ Fulda to the Hanau-Wolfgang exit
- and from there, as described above

#### Approaching from the A66 or A45

#### Driving on the A66 from Frankfurt or Fulda or on the A45 from Gießen or Aschaffenburg

- Exit the A66 or A45 at Hanauer Kreuz and drive towards Dieburg/Frankfurt Airport/Hanau-Wolfgang on the B43A.
- Take the Hanau-Wolfgang exit.
- At the traffic lights, turn right towards Wolfgang Industrial Park (Industriepark Wolfgang)
- At the next set of traffic lights, turn left into the main entrance of Wolfgang Industrial Park.