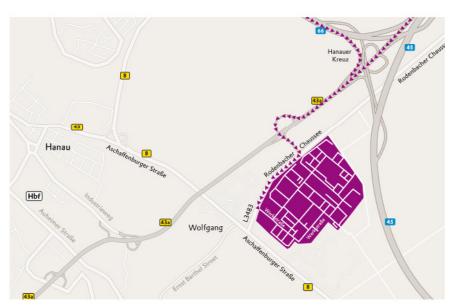

### Approaching from the A3

#### From Frankfurt Airport

- Drive on the A3 in the direction of Würzburg.
- From the Hanau exit, drive on the B43A towards Hanau/Gießen/ Fulda to the Hanau-Wolfgang exit.
- At the traffic lights, turn right towards Wolfgang Industrial Park (Industriepark Wolfgang).
- At the next set of traffic lights, turn left into the main entrance of Wolfgang Industrial Park.

## Driving on the A3 from Frankfurt or Würzburg

- From the Hanau B43A exit, drive towards Hanau/Gießen/ Fulda to the Hanau-Wolfgang exit
- and from there, as described above

#### Traveling by bus and train

- Travel by train or S-Bahn (commuter train) to Hanau Central Station (Hauptbahnhof).
- From there, at peak traffic times, take the #11 HSB bus line from the "Hanau Hbf/Auheimer Straße" stop towards
  - Wolfgang/Technologie-park
- Get off the bus at the "Degussa" stop. This takes you directly to the main entrance of Wolfgang Industrial Park.
- A cab ride from Hanau
   Central Station to Wolfgang
   Industrial Park takes about
   10-15 minutes.